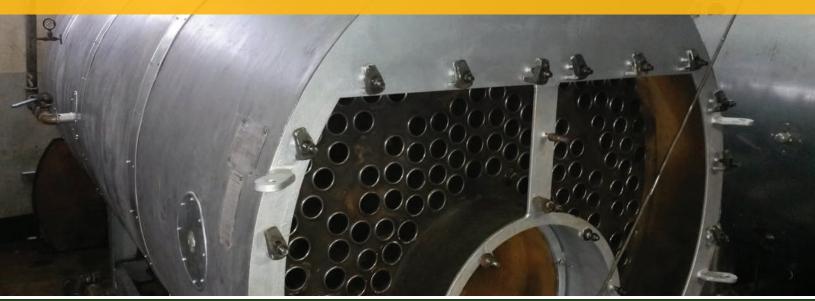

**QUALITY CONTROL** - ASME and National Board Codes, insurance requirements, not to mention overall safety and reliability are main directives on all projects executed by CCC.

**BOILER PRIOR TO RECONDITIONING** 

BOILER AFTER RECONDITIONING PERFORMED BY CCC

**REPLACING AN 850 PSI STEAM VALVE** 